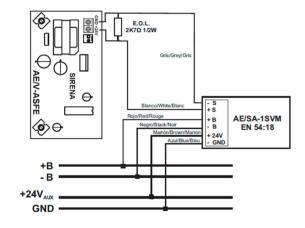

#### Wiring diagram

| AE/V-ASFE        |              |
|------------------|--------------|
| Vin              | 12 ~ 30 Vdc  |
| I <sub>max</sub> | 90mA - 24V   |
| S                | 95dB/1m      |
| Т                | -40°C - 85°C |