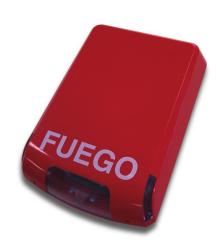

#### Description

Outdoor siren with light indicator LED.

CE

WARNING: The installation and assembly of the siren it must be performed by an authorized installer. Siren indicated for outdoor installation. With the mermaid is attached

siren indicated for outdoor installation. With the mermaid is attached a sticker with the word FIRE to stick it on the cover.

Protection: IP54 Material: ABS Color: Red