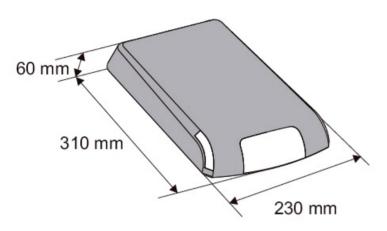

### **Dimensions**

#### TECHNICAL CHARACTERISTICS

Dimensions: 310 X 230 X 60 mm

Weight: 1.10Kg
Power: 12 - 30 Vdc
Consumption: 90mA at 24Vdc
Acoustic Power: 95dB at 1m
Frequency: 3.1 - 3.8Khz
Led Indicators: 2 LEDs

Wire size for terminals: 0.4mm-2.00mm
Temperature range: -40°C to 85°C
External measurements: 210 X 230 X 60 mm
Relative humidity resistance: 93 +/- 3% at 40°C